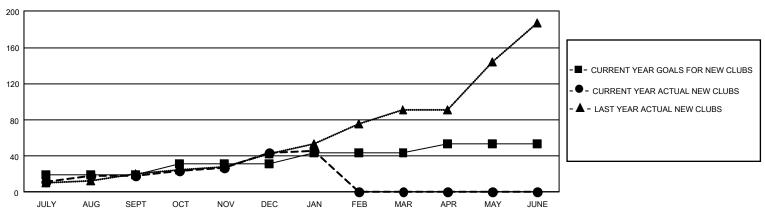

## GOALS AND ACTUAL NEW CLUBS CUMULATIVE

## GMT Constitutional Area 6, Group N

REPORT DOES NOT INCLUDE CLUBS IN UNDISTRICTED AREAS.

| Clubs         |               |             |               | Members               |                        |                         |                                                    |  |
|---------------|---------------|-------------|---------------|-----------------------|------------------------|-------------------------|----------------------------------------------------|--|
|               | RESULTS FOR   | R 2020-2021 |               | RESULTS FOR 2020-2021 |                        |                         |                                                    |  |
| QUARTER       | NEW CLUB GOAL | NEW CLUBS   | DROPPED CLUBS | QUARTER MEME          | BER GROWTH NET<br>GOAL | MEMBER GROWTH<br>ACTUAL | DROPPED<br>MEMBERS ACTUAL<br>(including transfers) |  |
| JULY/AUG/SEPT | 57            | 18          | 1             | JULY/AUG/SEPT         | 340                    | 1,047                   | 428                                                |  |
| OCT/NOV/DEC   | 36            | 26          | 0             | OCT/NOV/DEC           | 335                    | 1,421                   | 814                                                |  |
| JAN/FEB/MAR   | 39            | 2           | 1             | JAN/FEB/MAR           | 235                    | 63                      | 51                                                 |  |
| APR/MAY/JUNE  | 27            | 0           | 0             | APR/MAY/JUNE          | 190                    | 0                       | 0                                                  |  |