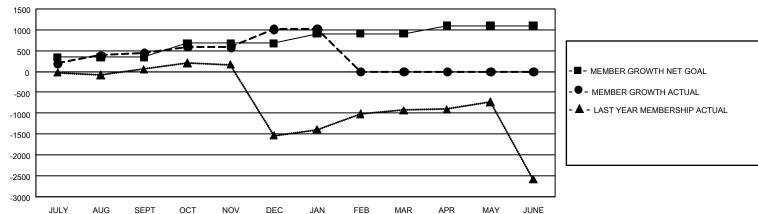

## GOALS AND ACTUAL MEMBERS CUMULATIVE

| DROPPED CLUBS: 2 |       | 322 CLUBS OF 857 ADDED 1 OR MORE | GENDER DISTRIBUTION             |                 |       |
|------------------|-------|----------------------------------|---------------------------------|-----------------|-------|
|                  |       | NEW MEMBERS                      | MALE                            | 14,354 (67.11%) |       |
|                  |       | -                                | FEMALE                          | 7,036 (32.89%)  |       |
| DROPPED MEMBERS  |       |                                  |                                 | ,               |       |
| DECEASED         | 57    | CLICK HERE FOR CUMULATIVE        | TOTAL FAMILY UNIT MEMBERS       |                 | 8,210 |
| CLUB CANCELLED 0 |       | MEMBERSHIP DATA                  |                                 |                 |       |
| OTHER            | 1,236 |                                  | FAMILY MEMBERS PAYING HALF DUES |                 | 4,644 |
| TOTAL            | 1,293 |                                  |                                 |                 |       |

## GMT Constitutional Area 6, Group N

REPORT DOES NOT INCLUDE CLUBS IN UNDISTRICTED AREAS.

| Clubs         |               |             |               | Members               |                        |                         |                                                    |  |
|---------------|---------------|-------------|---------------|-----------------------|------------------------|-------------------------|----------------------------------------------------|--|
|               | RESULTS FOR   | R 2020-2021 |               | RESULTS FOR 2020-2021 |                        |                         |                                                    |  |
| QUARTER       | NEW CLUB GOAL | NEW CLUBS   | DROPPED CLUBS | QUARTER MEME          | BER GROWTH NET<br>GOAL | MEMBER GROWTH<br>ACTUAL | DROPPED<br>MEMBERS ACTUAL<br>(including transfers) |  |
| JULY/AUG/SEPT | 57            | 18          | 1             | JULY/AUG/SEPT         | 340                    | 1,047                   | 428                                                |  |
| OCT/NOV/DEC   | 36            | 26          | 0             | OCT/NOV/DEC           | 335                    | 1,421                   | 814                                                |  |
| JAN/FEB/MAR   | 39            | 2           | 1             | JAN/FEB/MAR           | 235                    | 63                      | 51                                                 |  |
| APR/MAY/JUNE  | 27            | 0           | 0             | APR/MAY/JUNE          | 190                    | 0                       | 0                                                  |  |